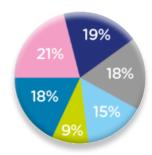

2017

# Yearly round up Graduate Employment Statistics, UK



# Graduate market analysis 2017 - the year in numbers



5550 new graduate careers started

94% probation pass rate 76% conversion rate

£30,500 average 2nd jobber starting salary

£23,300 average graduate starting salary

working days to fill a role

# Graduate Market Analysis Role breakdown by sector



### FinTech

- Account Exec/Client services
- 😑 Project Manager
- Sales/Business Development
- Finance
- Digital Marketing
- Business Support/Analyst



## IT & Tech

- IT Support
- Developer
- Business Support/Analyst
- Account Exec/Client Services
- Project Manager
- Sale/Business Development



## **Banking & Finance**

- Business Support/Analyst
- Client Services
- Sales/Business Development
  Finance



## Internet & Digital

- Account Exec/Client services
- Business Support/Analyst
- 😑 Project Manager
- Digital Marketing
- Sales/Business Development



## FMCG, Fashion & Retail

- Account Exec/Client services
- Business Support/Analyst
- Digital Marketing
- Sales/Business Development
- Project Manager



# 47% 8% 14% 7% 24%

#### Marketing, PR & Coms

- Account Exec/Client Services
- Business Support/Analyst
- Digital Marketing
- Project Manager
- Sales/Business Development



- Charity & Not for Profit
- 🛑 Energy
- Management Cons