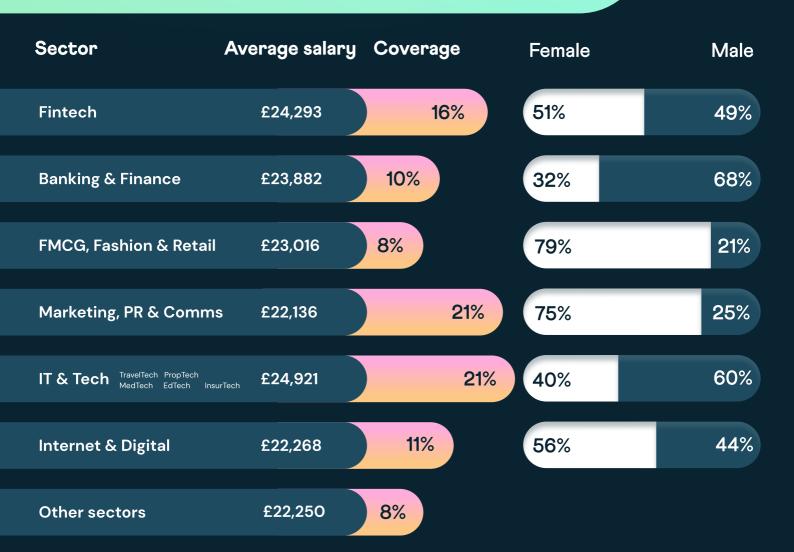

# Graduate Market Analysis Role breakdown by sector

### FinTech

- Account Exec/Client services
- 😑 Project Manager
- Sales/Business Development
- Finance
- Digital Marketing
- Business Support/Analyst

## IT & Tech

- IT Support
- Developer
- Business Support/Analyst
- Account Exec/Client Services
- Project Manager
- Sale/Business Development

## **Banking & Finance**

- Business Support/Analyst
- Client Services
- Sales/Business Development
  Finance

## Internet & Digital

- Account Exec/Client services
- Business Support/Analyst
- 😑 Project Manager
- Digital Marketing
- Sales/Business Development

## FMCG, Fashion & Retail

- Account Exec/Client services
- Business Support/Analyst
- Digital Marketing
- Sales/Business Development
- Project Manager

#### Marketing, PR & Coms

- Account Exec/Client Services
- Business Support/Analyst
- Digital Marketing
- Project Manager
- Sales/Business Development

- Charity & Not for Profit
- 🛑 Energy
- Management Consultancy
- Property
- 😑 Publishing
- Recruitment