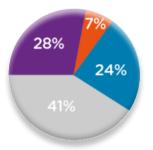

2017

# Yearly round up Graduate Employment Statistics, UK



# Graduate market analysis 2017 - the year in numbers



5550 new graduate careers started

94% probation pass rate 76% conversion rate

£30,500 average 2nd jobber starting salary

£23,300 average graduate starting salary

working days to fill a role

# Graduate Market Analysis Role breakdown by sector



### FinTech

- Account Exec/Client services
- 😑 Project Manager
- Sales/Business Development
- Finance
- Digital Marketing
- Business Support/Analyst



## IT & Tech

- IT Support
- Developer
- Business Support/Analyst
- Account Exec/Client Services
- Project Manager
- Sale/Business Development



## **Banking & Finance**

- Business Support/Analyst
- Client Services
- Sales/Business Development
  Finance



## Internet & Digital

- Account Exec/Client services
- Business Support/Analyst
- 😑 Project Manager
- Digital Marketing
- Sales/Business Development



## FMCG, Fashion & Retail

- Account Exec/Client services
- Business Support/Analyst
- Digital Marketing
- Sales/Business Development
- Project Manager



# 47% 8% 14% 7% 24%

#### Marketing, PR & Coms

- Account Exec/Client Services
- Business Support/Analyst
- Digital Marketing
- Project Manager
- Sales/Business Development



- Charity & Not for Profit
- 🛑 Energy
- Management Consultancy
- Property
- 😑 Publishing
- Recruitment

44%

## **56%**

Gender representation across all sectors

MalesFemale

# Launching careers. Find