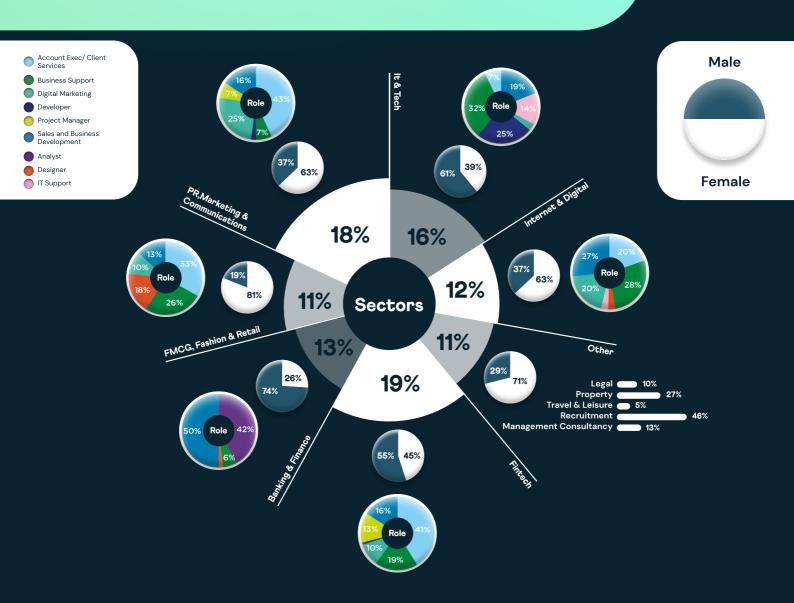

## Yearly round up Graduate Employment Statistics, UK

2016

## Graduate survey results 2016 market analysis